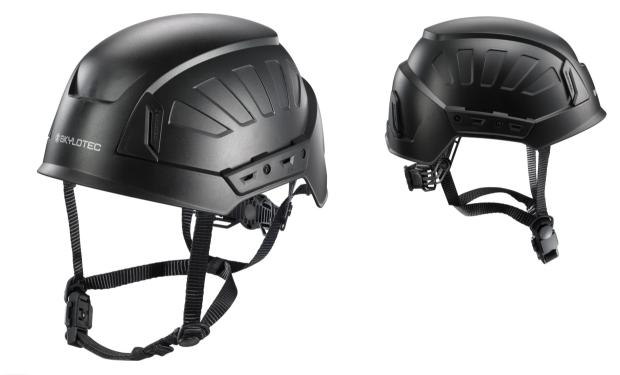

## **INCEPTOR GRX HIGH VOLTAGE**

The INCEPTOR GRX HIGH VOLTAGE is redefining the concept of safety. The specially-designed EPS thorax and PC/ABS shell absorb particularly high impact energies, both in the vertex area and at the side. The ergonomic EPS thorax ensures exceptional wearing comfort. The neck strap allows continuous width adjustment from 54 to 63 cm. The chin strap is equipped with a Fidlock buckle: the ergonomic magnetic closure is easy to open and close with its secure and self-actuated engagement. The gear rack, multiple helmet clips and Euroslots allow accessories such as headlamps, hearing protection and neck guards to be attached. All of the padding inside can be interchanged, cleaned or replaced. Not least, the INCEPTOR GRX impresses with its striking and straightforward